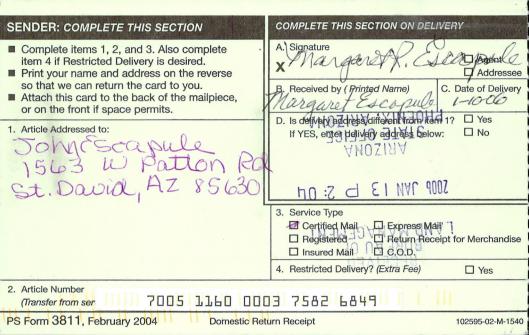

#### UNITED STATES DEPARTMENT OF THE INTERIOR BUREAU OF LAND MANAGEMENT MAINTENANCE FEE PAYMENT FORM FOR LODE CLAIMS, MILL SITES, AND TUNNEL SITES

Remitter Name: JOHN H & MARGARET R ESCAPULE

Mailing Address: 1563 W PATTON

City, State, Zip: SAINT DAVID AZ 85630

\_ Check here if this is a change of address.

WW

FOR COUNTY RECORDER'S USE

No. of claims/sites 6 x \$165 per claim/site Total due BLM \$ 990.00

31217

- 1. The maintenance fee may be paid by cash, check, money order, Bureau of Land Management (BLM) Declining Deposit Account, or credit card (VISA, American Express, Discover, or MasterCard). Payments must be remitted to the BLM State Office where your claim or site is recorded and received on or before September 1. If the payment is mailed, the envelope must be postmarked by a bona fide delivery service on or before September 1 and received at the proper BLM State Office within 15 calendar days after the due date. Payments may also be made by telephone using a credit card. A complete listing of BLM State Offices with their addresses and phone numbers can be found at http://www.blm.gov.
- 2. The maintenance fee for the following claim(s)/site(s) applies to the assessment year 2021.