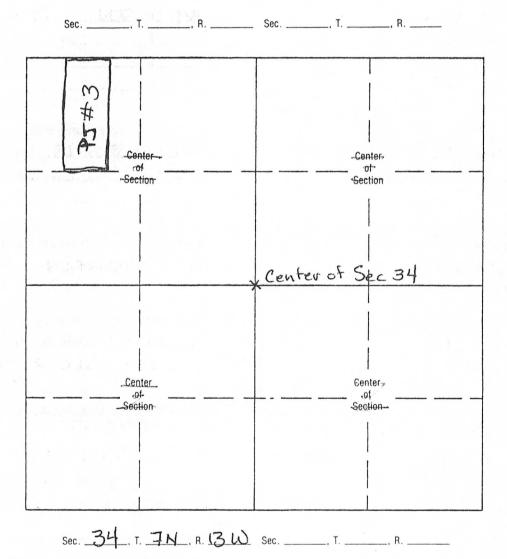

3.

| CLAIM/SITE NAME                                                  | BLM SERIAL NO.                          |
|------------------------------------------------------------------|-----------------------------------------|
| PJ1                                                              | 312171                                  |
| PJ2                                                              | 312172                                  |
| PJ3                                                              | 312173                                  |
| PJ4                                                              | 312174                                  |
| PJ5                                                              | 312175                                  |
| PJ6                                                              | 312176                                  |
|                                                                  |                                         |
|                                                                  | Hefer                                   |
|                                                                  | REC<br>7 PEC                            |
|                                                                  | A 2 E V                                 |
| Use a separate sheet for additional claim/site names, serial num | nbers, and claimant names and ddresses. |
|                                                                  |                                         |