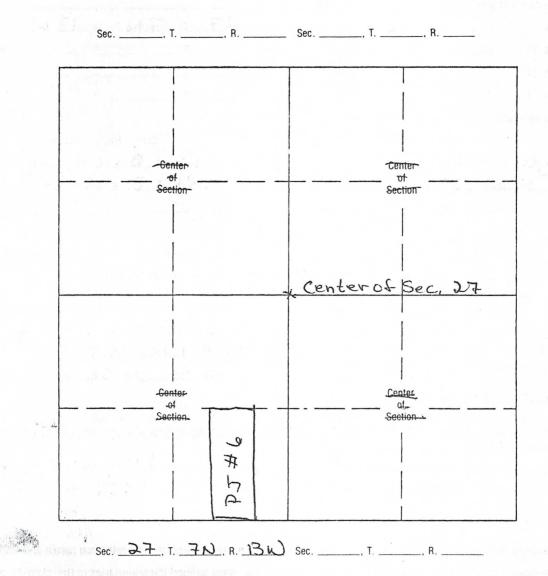

#### REMARKS

This receipt was generated by the automated BLM Collections and Billing System and is a paper representation of a portion of the official electronic record contained therein.

| MAINT                                                                                   | ENANCE FEE PA            | MENT              |                                        | ··· |                                                                                                                 |     |
|-----------------------------------------------------------------------------------------|--------------------------|-------------------|----------------------------------------|-----|-----------------------------------------------------------------------------------------------------------------|-----|
| Claimant Name: <u>John H &amp; Margaret R Escapule</u><br>Address: <u>1563 W Patton</u> |                          |                   | 49.1                                   |     | 20                                                                                                              | 2   |
| City: <u>Saint David</u> State: <u>AZ</u> Zip: <u>85630</u>                             |                          |                   |                                        | IOE | 2016 AUG 15                                                                                                     |     |
| Teleph                                                                                  | one: <u>520-266-244</u>  | 0 OR 520-266-0335 | BLM<br>Date                            | XIN | S 2 8                                                                                                           | REO |
|                                                                                         |                          | @gmail.com        | Stamp                                  | AR  | the second se |     |
| Signatu                                                                                 | ure: John H L            | coque             |                                        | -   |                                                                                                                 |     |
|                                                                                         | ck here if this is a cha | nge of address.   |                                        |     | OFFIC                                                                                                           |     |
| LINE<br>NO.                                                                             | AMC<br>NUMBER            | CLAIM/SITE NAME   | COUNTY RECORDER DATA<br>(if available) | TWP | RNG                                                                                                             | SEC |
| 1                                                                                       | 312171                   | PJ1               | 91 / 1295                              | 7N  | 13W                                                                                                             | 27  |
| 2                                                                                       | 312172                   | PJ2               | 91 / 1296                              | 7N  | 13W                                                                                                             | 34  |
| 3                                                                                       | 312173                   | PJ3               | 91 / 1297                              | 7N  | 13W                                                                                                             | 34  |
| 4                                                                                       | 312174                   | PJ4               | 91 / 1298                              | 7N  | 13W                                                                                                             | 27  |
| 5                                                                                       | 312175                   | PJ5               | 91 / 1299                              | 7N  | 13W                                                                                                             | 27  |
| 6                                                                                       | 312176                   | PJ6               | 91 / 1300                              | 7N  | 13W                                                                                                             | 27  |
| 7                                                                                       |                          |                   |                                        |     |                                                                                                                 |     |
| 8                                                                                       |                          |                   |                                        |     |                                                                                                                 |     |
| 9                                                                                       |                          |                   |                                        |     |                                                                                                                 |     |
| 10                                                                                      |                          |                   |                                        |     |                                                                                                                 |     |