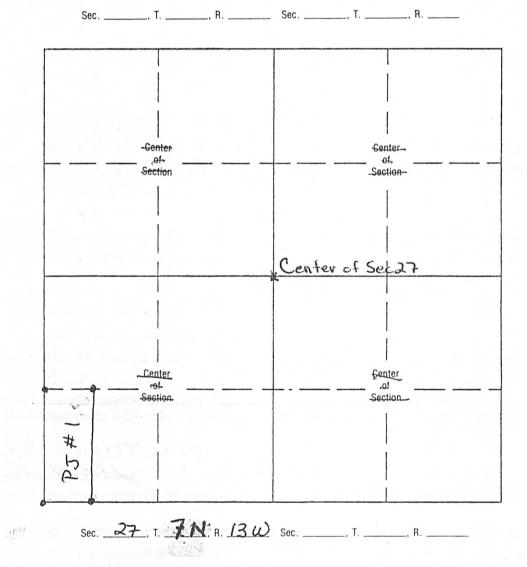

#### REMARKS

This receipt was generated by the automated BLM Collections and Billing System and is a paper representation of a portion of the official electronic record contained therein.

| MAINT                                                                                   | ENANCE FEE PA            | MENT              |                                        | ··· |                                                                                                                 |     |
|-----------------------------------------------------------------------------------------|--------------------------|-------------------|----------------------------------------|-----|-----------------------------------------------------------------------------------------------------------------|-----|
| Claimant Name: <u>John H &amp; Margaret R Escapule</u><br>Address: <u>1563 W Patton</u> |                          |                   | 49.1                                   |     | 20                                                                                                              | 2   |
| City: <u>Saint David</u> State: <u>AZ</u> Zip: <u>85630</u>                             |                          |                   |                                        | IOE | 2016 AUG 15                                                                                                     |     |
| Teleph                                                                                  | one: <u>520-266-244</u>  | 0 OR 520-266-0335 | BLM<br>Date                            | XIN | S 2 8                                                                                                           | REO |
|                                                                                         |                          | @gmail.com        | Stamp                                  | AR  | the second se |     |
| Signatu                                                                                 | ure: John H L            | coque             |                                        | -   |                                                                                                                 |     |
|                                                                                         | ck here if this is a cha | nge of address.   |                                        |     | OFFIC                                                                                                           |     |
| LINE<br>NO.                                                                             | AMC<br>NUMBER            | CLAIM/SITE NAME   | COUNTY RECORDER DATA<br>(if available) | TWP | RNG                                                                                                             | SEC |
| 1                                                                                       | 312171                   | PJ1               | 91 / 1295                              | 7N  | 13W                                                                                                             | 27  |
| 2                                                                                       | 312172                   | PJ2               | 91 / 1296                              | 7N  | 13W                                                                                                             | 34  |
| 3                                                                                       | 312173                   | PJ3               | 91 / 1297                              | 7N  | 13W                                                                                                             | 34  |
| 4                                                                                       | 312174                   | PJ4               | 91 / 1298                              | 7N  | 13W                                                                                                             | 27  |
| 5                                                                                       | 312175                   | PJ5               | 91 / 1299                              | 7N  | 13W                                                                                                             | 27  |
| 6                                                                                       | 312176                   | PJ6               | 91 / 1300                              | 7N  | 13W                                                                                                             | 27  |
| 7                                                                                       |                          |                   |                                        |     |                                                                                                                 |     |
| 8                                                                                       |                          |                   |                                        |     |                                                                                                                 |     |
| 9                                                                                       |                          |                   |                                        |     |                                                                                                                 |     |
| 10                                                                                      |                          |                   |                                        |     |                                                                                                                 |     |