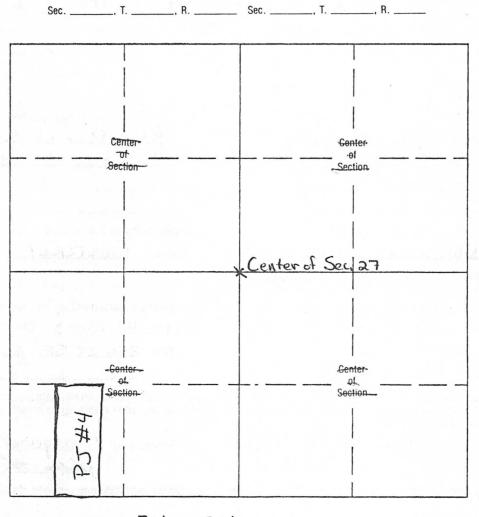

3.

| CLAIM/SITE NAME                                                  | BLM SERIAL NO.                          |
|------------------------------------------------------------------|-----------------------------------------|
| PJ1                                                              | 312171                                  |
| PJ2                                                              | 312172                                  |
| PJ3                                                              | 312173                                  |
| PJ4                                                              | 312174                                  |
| PJ5                                                              | 312175                                  |
| PJ6                                                              | 312176                                  |
|                                                                  |                                         |
|                                                                  | Hefer                                   |
|                                                                  | REC<br>7 PEC                            |
|                                                                  | A 2 E V                                 |
| Use a separate sheet for additional claim/site names, serial num | nbers, and claimant names and ddresses. |
|                                                                  |                                         |