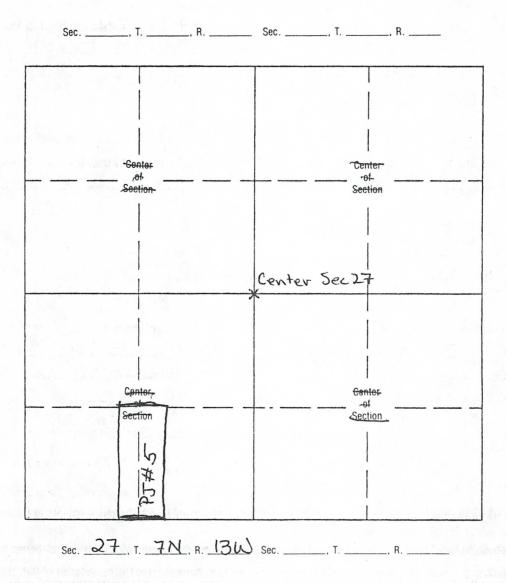

3.

| CLAIM/SITE NAME                                                  | BLM SERIAL NO.                          |
|------------------------------------------------------------------|-----------------------------------------|
| PJ1                                                              | 312171                                  |
| PJ2                                                              | 312172                                  |
| PJ3                                                              | 312173                                  |
| PJ4                                                              | 312174                                  |
| PJ5                                                              | 312175                                  |
| PJ6                                                              | 312176                                  |
|                                                                  |                                         |
|                                                                  | Hefer                                   |
|                                                                  | REC<br>7 PEC                            |
|                                                                  | A 2 E V                                 |
| Use a separate sheet for additional claim/site names, serial num | nbers, and claimant names and ddresses. |
|                                                                  |                                         |