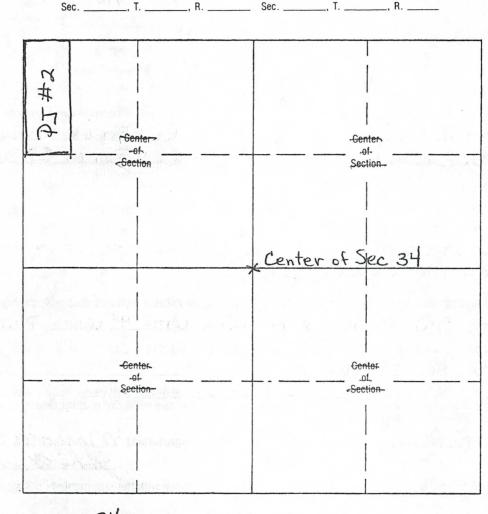

3.

| CLAIM/SITE NAME                                                  | BLM SERIAL NO.                          |
|------------------------------------------------------------------|-----------------------------------------|
| PJ1                                                              | 312171                                  |
| PJ2                                                              | 312172                                  |
| PJ3                                                              | 312173                                  |
| PJ4                                                              | 312174                                  |
| PJ5                                                              | 312175                                  |
| PJ6                                                              | 312176                                  |
|                                                                  |                                         |
|                                                                  | Hefer                                   |
|                                                                  | REC<br>7 PEC                            |
|                                                                  | A 2 E V                                 |
| Use a separate sheet for additional claim/site names, serial num | nbers, and claimant names and ddresses. |
|                                                                  |                                         |